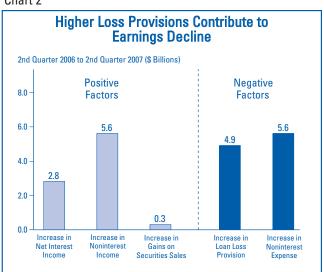

# **Loss Provisions Rise Significantly**

Insured institutions added \$11.4 billion in provisions for loan losses to their reserves during the second quarter, the largest quarterly loss provision for the industry since the fourth quarter of 2002. This was \$4.9 billion (75.3 percent) more than they set aside in the second quarter of

Chart 1

Chart 2

FDIC QUARTERLY 1 2007, VOLUME 1, No. 2

2006. At institutions with assets greater than \$1 billion, loss provisions absorbed 7.7 percent of net operating revenue (net interest income plus total noninterest income); a year earlier, provisions siphoned off only 4.5 percent of revenue. Noninterest expenses were \$5.6 billion (6.6 percent) higher than a year earlier. Spending for salaries and other employee benefits was up by \$3.5 billion (9.1 percent). The greatest positive contribution to earnings came from noninterest income, which grew by \$5.6 billion (9.0 percent). The improvement in noninterest income was led by higher trading revenue (up \$1.4 billion, or 28.5 percent), increased servicing income (up \$1.1 billion, or 25.1 percent), and increased fiduciary income (up \$1.0 billion, or 15.8 percent, at institutions filing Call Reports).

# **Earning Asset Growth Lifts Net Interest Income**

Net interest income also made a positive contribution to earnings; at \$88.6 billion, it was \$2.8 billion (3.3 percent) higher than a year earlier, because interest-earning assets were 6.6 percent greater. The growth in earning assets overcame a 12 basis-point decline in the industry's average net interest margin between the second quarter of 2006 and the second quarter of 2007 to produce the year-over-year improvement in net interest income. More than two out of every three institutions (67.1 percent) reported margins below their year-ago levels. The average net interest margin in the second quarter was 3.34 percent, compared to 3.46 percent a year earlier, but it was above the 3.32 percent average in the first quarter of 2006.