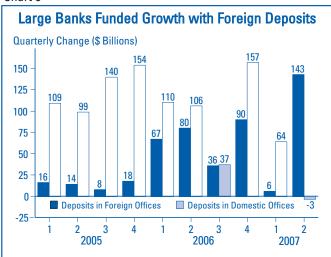

**Record Growth in Foreign Office Deposits** 

Deposits in foreign offices increased by a record \$143.3 billion (11.9 percent) during the quarter, as a few large banks shifted their funding away from deposits in domestic offices. Nondeposit liabilities increased by \$128.3 billion (4.6 percent) during the quarter. Deposits in domestic offices declined by \$3.2 billion (0.05 percent), the first time since

the third quarter of 2003 that domestic deposits have fallen. Short-term (less than 1 year) nondeposit borrowings grew by \$66.8 billion (14.9 percent) during the quarter at banks filing Call Reports.