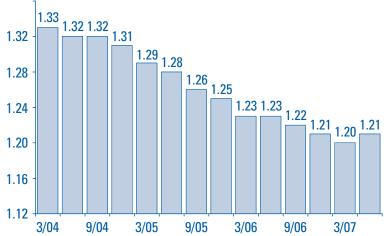

# **Earning Asset Growth Lifts Net Interest Income**

Net interest income also made a positive contribution to earnings; at \$88.6 billion, it was \$2.8 billion (3.3 percent) higher than a year earlier, because interest-earning assets were 6.6 percent greater. The growth in earning assets overcame a 12 basis-point decline in the industry's average net interest margin between the second quarter of 2006 and the second quarter of 2007 to produce the year-over-year improvement in net interest income. More than two out of every three institutions (67.1 percent) reported margins below their year-ago levels. The average net interest margin in the second quarter was 3.34 percent, compared to 3.46 percent a year earlier, but it was above the 3.32 percent average in the first quarter of 2006.