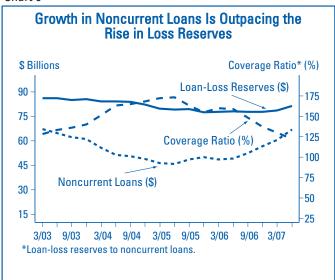

#### Real Estate Leads the Growth in Noncurrent Loans

The amount of loans and leases that were noncurrent (loans 90 days or more past due or in nonaccrual status) grew by \$6.4 billion (10.6 percent) during the quarter. This is the largest quarterly increase in noncurrent loans since the fourth quarter of 1990, and marks the fifth consecutive quarter that the industry's inventory of noncurrent loans has grown. Almost half of the increase (48.1 percent) consisted of residential mortgage loans. Noncurrent mortgages increased by \$3.1 billion (12.6 percent) during the quarter. Real estate construction and development loans accounted for more than a third (34.2 percent) of the increase in noncurrent loans.

# Pace of Reserve Growth Picks Up

Banks and thrifts grew their loss reserves by \$2.6 billion (3.2 percent) during the quarter, as loss provisions of \$11.4 billion surpassed net charge-offs of \$9.2 billion. The \$2.6-billion rise in loss reserves was the largest quarterly increase since the first quarter of 2002, but it barely kept pace with growth in the industry's loans and leases. The ratio of reserves to total loans increased from 1.08 percent to 1.09 percent during the quarter, but remains near the 32-year low of 1.07 percent reached at the end of 2006. For the fifth quarter in a row, reserves failed to keep pace with the increase in noncurrent loans. As a result, the industry's "coverage ratio" of reserves to noncurrent loans fell from \$1.30 in reserves for every \$1.00 of noncurrent loans to \$1.21 during the quarter. This is the lowest level for the coverage ratio since the third quarter of 2002. Reserves increased at 60 percent of institutions during the quarter.