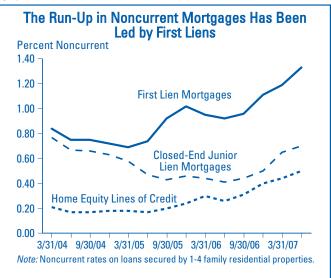

#### Real Estate Leads the Growth in Noncurrent Loans

The amount of loans and leases that were noncurrent (loans 90 days or more past due or in nonaccrual status) grew by \$6.4 billion (10.6 percent) during the quarter. This is the largest quarterly increase in noncurrent loans since the fourth quarter of 1990, and marks the fifth consecutive quarter that the industry's inventory of noncurrent loans has grown. Almost half of the increase (48.1 percent) consisted of residential mortgage loans. Noncurrent mortgages increased by \$3.1 billion (12.6 percent) during the quarter. Real estate construction and development loans accounted for more than a third (34.2 percent) of the increase in noncurrent loans.

#### Chart 4

Noncurrent construction loans increased by \$2.2 billion (39.5 percent) during the quarter. The amount of home equity lines of credit that were noncurrent increased by \$407 million (16.6 percent) during the quarter. The industry's noncurrent loan rate, which was at an all-time low of 0.70 percent at the end of the second quarter of 2006, rose from 0.83 percent to 0.90 percent during the second quarter. This is the highest noncurrent rate for the industry in three years.