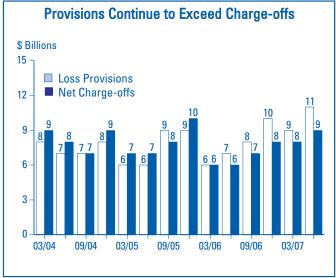

# **Loss Provisions Rise Significantly**

Insured institutions added \$11.4 billion in provisions for loan losses to their reserves during the second quarter, the largest quarterly loss provision for the industry since the fourth quarter of 2002. This was \$4.9 billion (75.3 percent) more than they set aside in the second quarter of

# **Charge-offs Continue to Rise**

Net charge-offs totaled \$9.2 billion in the second quarter, the highest quarterly total since the fourth quarter of 2005, and \$3.1 billion (51.2 percent) more than in the second quarter of 2006. This was the second consecutive quarter that net charge-offs have had a year-over-year increase. The loan categories with the largest increases in net charge-offs included consumer loans other than credit cards (up \$757 million, or 60.9 percent), commercial and industrial (C&I) loans (up \$577 million, or 71.4 percent), residential mortgage loans (up \$422 million, or 144.3 percent), and credit card loans (up \$393 million, or 12.1 percent). All of the major loan categories posted both increased net charge-offs and higher net charge-off rates.

# Pace of Reserve Growth Picks Up

Banks and thrifts grew their loss reserves by \$2.6 billion (3.2 percent) during the quarter, as loss provisions of \$11.4 billion surpassed net charge-offs of \$9.2 billion. The \$2.6-billion rise in loss reserves was the largest quarterly increase since the first quarter of 2002, but it barely kept pace with growth in the industry's loans and leases. The ratio of reserves to total loans increased from 1.08 percent to 1.09 percent during the quarter, but remains near the 32-year low of 1.07 percent reached at the end of 2006. For the fifth quarter in a row, reserves failed to keep pace with the increase in noncurrent loans. As a result, the industry's "coverage ratio" of reserves to noncurrent loans fell from \$1.30 in reserves for every \$1.00 of noncurrent loans to \$1.21 during the quarter. This is the lowest level for the coverage ratio since the third quarter of 2002. Reserves increased at 60 percent of institutions during the quarter.