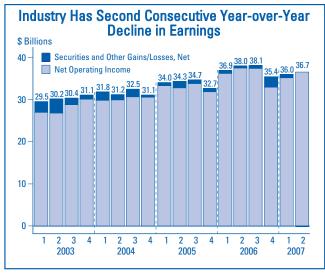

# **Higher Expenses Hold Down Earnings**

Industry earnings remained strong in the second quarter of 2007, despite an operating environment that was decidedly less favorable than in earlier quarters. A flat yield curve, rising levels of troubled loans, and a weak housing market all made the task of improving earnings more difficult. Insured commercial banks and savings institutions reported \$36.7 billion in net income for the quarter, a decline of \$1.3 billion (3.4 percent) from the second guarter of 2006, but \$772 million (2.1 percent) more than they earned in the first quarter of 2007. The decline in earnings compared to a year ago was caused by higher provisions for loan losses, particularly at larger institutions, and by increased noninterest expenses. The impact of these higher costs was partly offset by increased noninterest income and net interest income. For the second consecutive quarter, fewer than half of all insured institutions reported higher quarterly earnings than a year earlier. The average return on assets (ROA) for the second quarter was 1.21 percent, down from 1.34 percent in the second quarter of 2006. More than half of all institutions — 59 percent —

reported lower ROAs than a year earlier. There were 824 institutions reporting net losses for the quarter, compared to 600 unprofitable institutions a year earlier. This is the largest year-over-year increase in unprofitable institutions since the third quarter of 1996. The increase in unprofitable institutions was greatest among institutions with less than \$1 billion in assets, and among institutions with high levels of residential real estate and commercial loan exposures. The proportion of unprofitable institutions — 9.6 percent of all insured institutions — was the highest level for a second quarter since 1991. More than half of the unprofitable institutions (52.2 percent) were less than five years old.