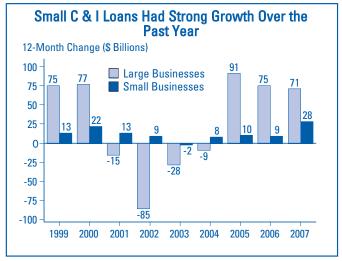

#### Chart 6

\$60.3 billion (1.5 percent) in the second quarter, accounting for just over one-fifth of all asset growth.

Small Business Lending Grew More Rapidly in the Past Year

Data on lending to small businesses and farms, collected annually as of midyear, show that lending to small business accelerated during the last 12 months. Loans of less than \$1 million to C&I borrowers grew by \$28.5 billion (9.6 percent) between June 30, 2006 and June 30, 2007. This is the largest increase for these loans in the 12 years for which growth data are available. The 9.6-percent growth rate is substantially greater than the 3.5-percent growth registered in the 2005 - 2006 period. The growth rates for loans to small businesses and farms remained below the growth rates of lending to larger borrowers, as has been the case throughout much of the period that small business loan data have been reported.